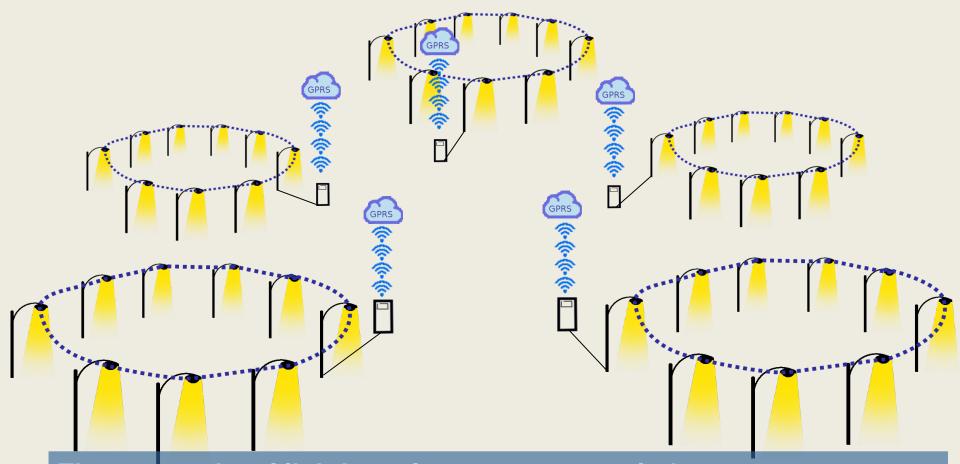

## CONVENTIONAL LIGHTING REMOTE MANAGEMENT

The conventional lighting telemanagement solutions:

- They are based on proprietary mobile telephony solutions (GPRS)
- They have monthly telecommunications costs
- They serve exclusively for remote lighting management