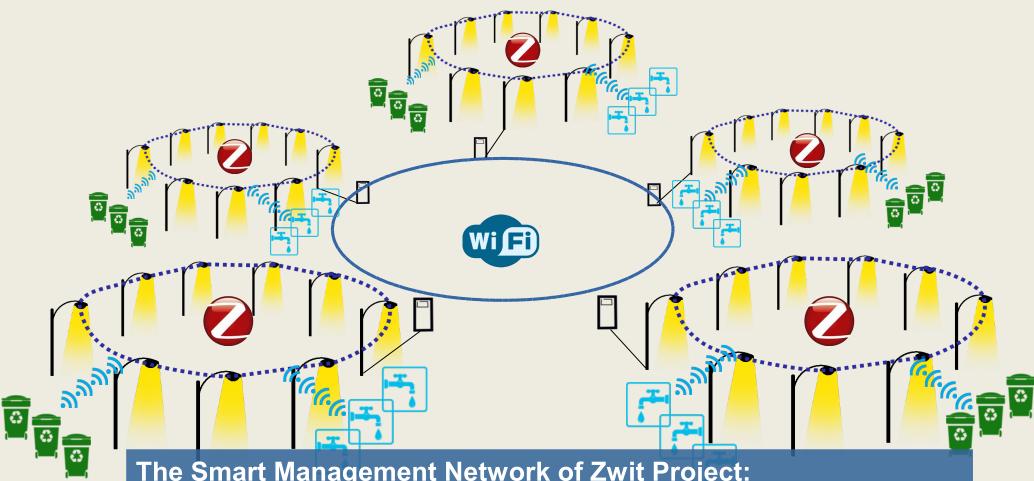

## ZWIT PROJECT – SMART MANAGEMENT NETWORK

**The Smart Management Network of Zwit Project:** 

- It's based on WiFi & ZigBee open solutions
- Offer new services to citizens
- Allow remote management of other municipal infrastructures
- They do not have monthly telecommunications costs