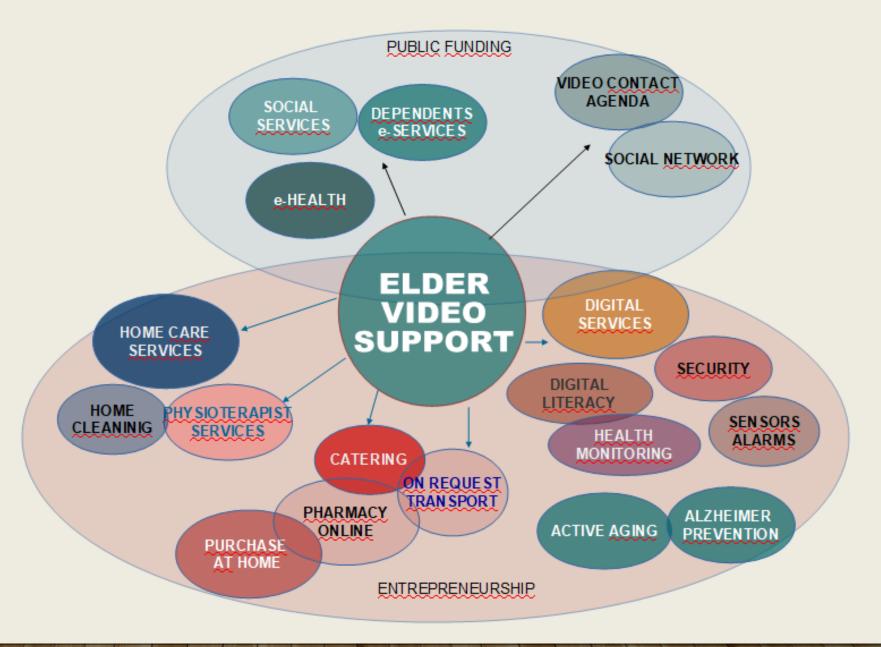

## ELDER VIDEO SUPPORT MOTOR PROJECT

GENERATING ENTREPRENEURSHIP ENVIRONMENT

The renewal of public lighting is a great opportunity for the generation of open municipal communications networks providing the needed connectivity for all the Motor Projects