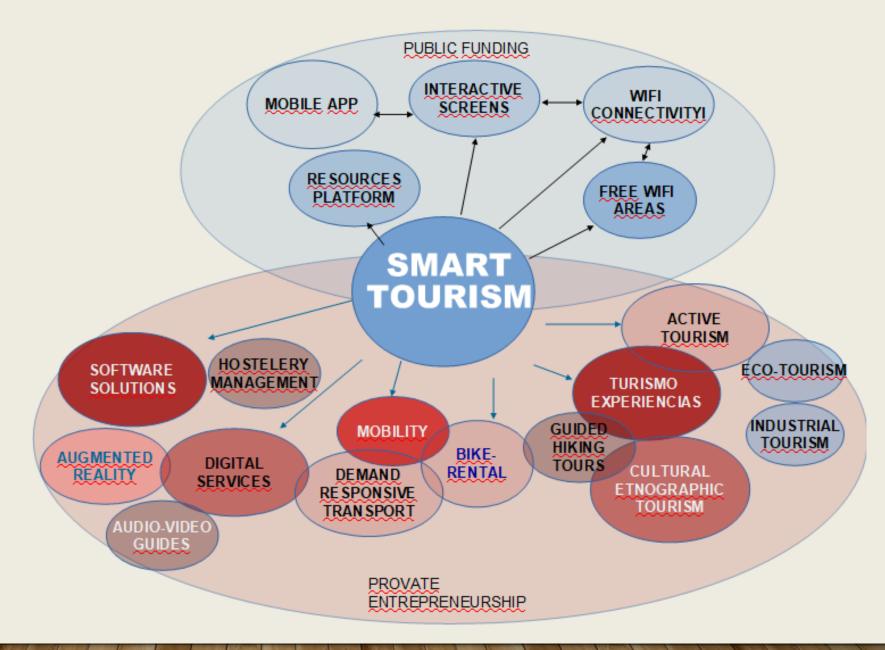

# SUSTAINABLE and INTELLIGENT DEVELOPMENT of the TERRITORY



#identity
#innovation
#intelligence

SMART VILLAGES









## SELECTING PRIORITY ACTION AREAS

#### **TOURISM**

NATURAL CULTURAL INDUSTRIAL HERITAGE ECOTURISM

#### **ECONOMY**

AGRO-FOOD AND FOREST INDUSTRY DIGITAL ECONOMY INTELLIGENT PRODUCTIVE AREAS

#### **PEOPLE**

E-HEALTH
VIDEO SUPPORT
LEARNING
ENTREPRENEURSHIP

#### **ENVIRONMENT**

LIGHTING WATER WASTE MOBILITY

# WE PROPOSE MOTOR PROJECTS GENERATING ENTREPRENEURSHIP AND EMPLOYMENT

SMART TOURISM REMOTE VIDEOSUPPORT FOR THE ELDERLY

SUSTAINABLE AND INTELLIGENT PRODUCTIVE AREAS LIGHTING RENEWAL

SMART MANAGEMENT NETWORK



## SMART TOURISM MOTOR PROJECT



GENERATING ENTREPRENEURSHIP ENVIRONMENT





## ELDER VIDEO SUPPORT MOTOR PROJECT



GENERATING ENTREPRENEURSHIP ENVIRONMENT







The renewal of public lighting is a great opportunity for the generation of open municipal communications networks providing the needed connectivity for all the Motor Projects



## CONVENTIONAL LIGHTING REMOTE MANAGEMENT



The conventional lighting telemanagement solutions:

- They are based on proprietary mobile telephony solutions (GPRS)
- They have monthly telecommunications costs
- They serve exclusively for remote lighting management



## ZWIT PROJECT – SMART MANAGEMENT NETWORK



**The Smart Management Network of Zwit Project:** 

- It's based on WiFi & ZigBee open solutions
- Offer new services to citizens
- Allow remote management of other municipal infrastructures
- They do not have month