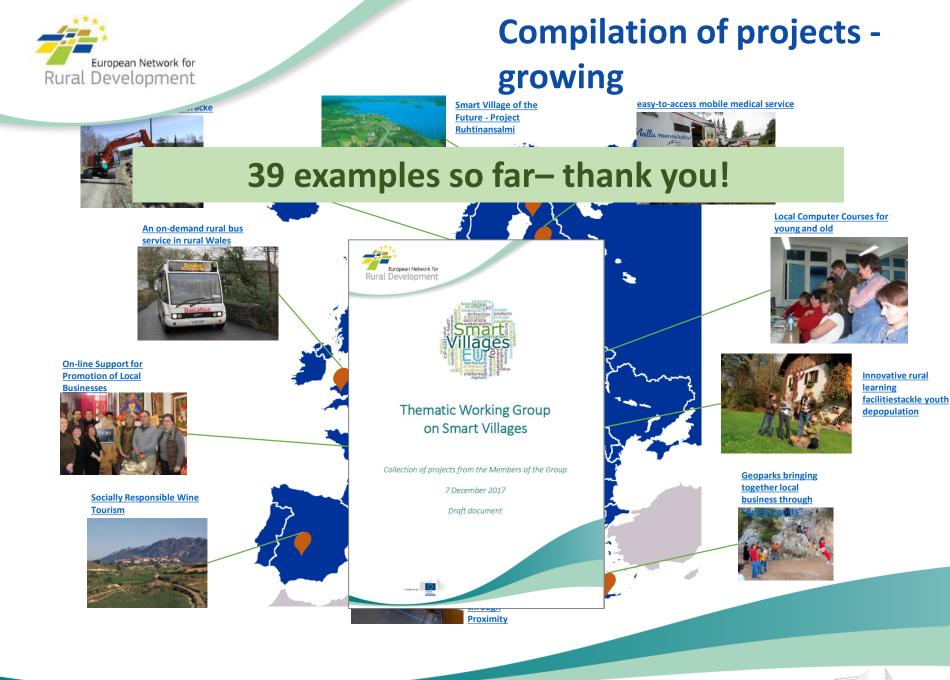

> Thematic Group Meeting on Smart Villages

Paul Soto, 12 June 2018, Brussels







## AGENDA OF TODAY

#### MORNING

- 09.00 09.15 Introduction to the day
- 09.15 09.30 Main achievement of the TG
- 09.30 Current and future initiatives on10.00 Smart Villages



- **10.15** Stakeholder needs related to
- **11.15** Smart Villages
- 11.15 12.15 From ideas to implementation
- 12.1512.30Concluding remarks











Funded by the

- 1. 'Integrated strategic approaches to innovation in rural services'
- 2. 'Revitalising rural services through social innovation'
- 3. 'Revitalising rural services through digital innovation'
- 4. Looking at the future **Today**





### **3 TG Meetings**

### **3** Meeting highlights



### 4 Case Studies + 2 briefs

### **Rural Review and Project Brochure**







Funded by the



### Smart Villages Portal



## Nearly 5 500 views since December 2017!!!

|                               |                                                                                                                        |                                                                                                                                                                                                                                                                                                         | . here                             |                                                                              |
|-------------------------------|--------------------------------------------------------------------------------------------------------