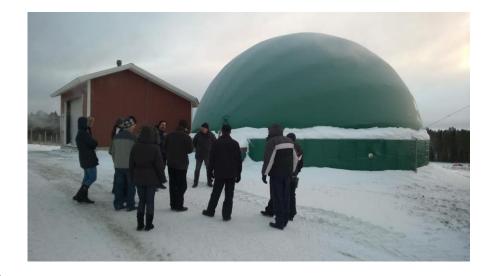

### Energy and vitality from small biogas plants

- In co-operation with Business Agro –project
- 6 events in the area and study tours
- Two new farm level biorefineries for biogas and bio-based products have been built, in addition 3 are being planned and dozens of farms are showing interest.