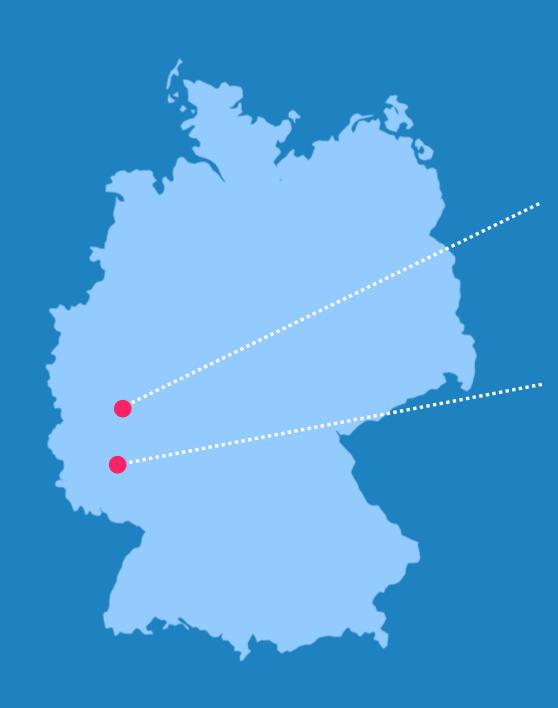

#### **Betzdorf-Gebhardshain**

ca. 25 000, 74 km<sup>2</sup>

## Eisenberg & Göllheim

ca. 25 000, 143 km<sup>2</sup>