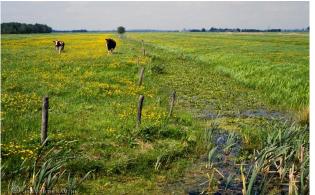

## What's the problem?

KING of the Meadows

NA.

Decline of biodivers agri-cultural landscapes

agri productie landschap

Netherlands: 990.000 hectares of grassland (dairy)