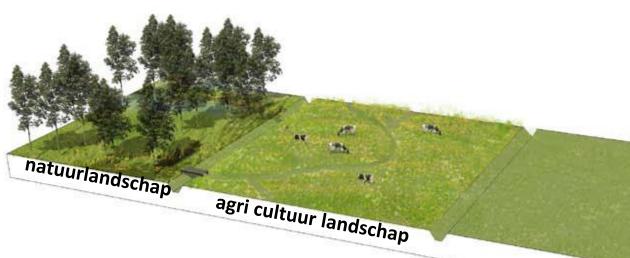

## What's the problem?

KING of the Meadows

NA.

Decline of biodivers agri-cultural landscapes

agri productie landschap

Netherlands: 990.000 hectares of grassland (dairy)