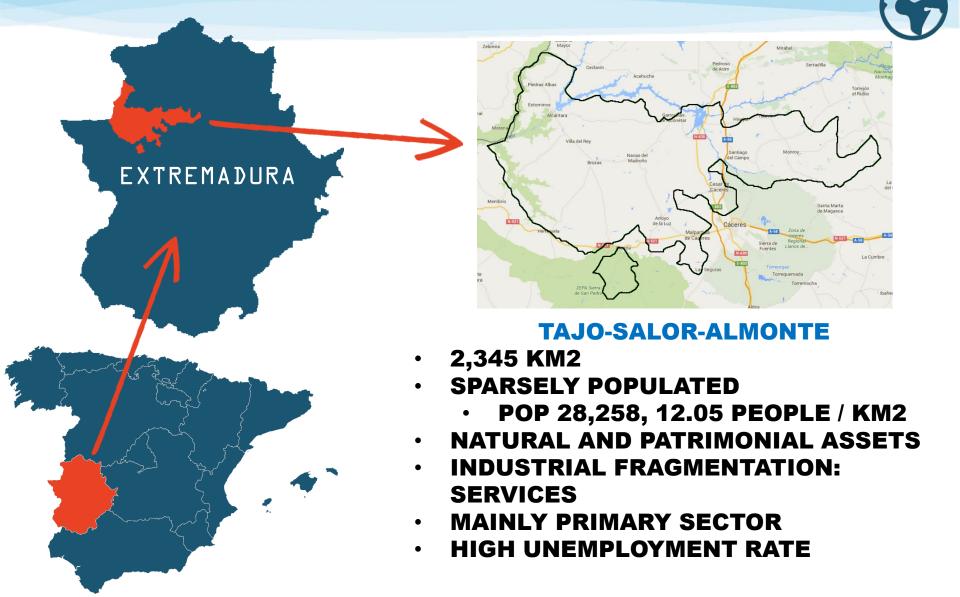

## THE AREA WE WORK IN: TAJO-SALOR-ALMONTE

# DIFFERENTIATING ASPECTS OF THE TAJO-SALOR-ALMONTE AREA