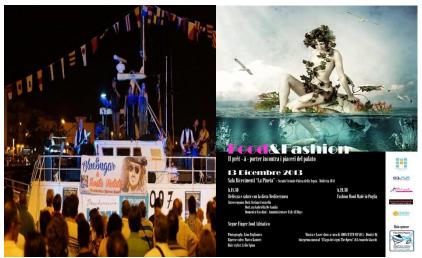

#### Dalla TERRA al MARE

Esperienze innovative e prospettive per l'interazione di GAL costieri e GAC

#### **VENERDÌ 10 OTTOBRE 2014**

**Museo Diocesano** (nei pressi della cattedrale) Largo San Donato, 5 Bisceglie, Puglia