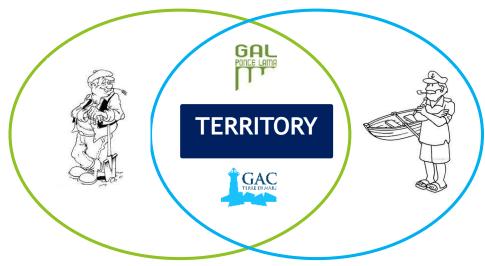

# Two structures — Two different strategy?

# WHAT TOGETHER?

Since October 2014, LAG Ponte Lama and FLAG Terre di Mare have strated **to share**, **to compare** our ideas, **to build** together the present and the future of our teritory!

At the middle of all there is the unique territory, that is the driving force of local development and therefore:

- Our territory should be listened
- Our territory should be interpreted
- Our territory should be promoted in an integrated manner

By this model of GOVERNANCE, the LAG Ponte Lama and the FLAG Terre di Mare are experiencing a systemic approach at our Territory. In according to this experience, the results reached are multiplied, just because it is provided the possibility of contact among the different economic and productive sectors.