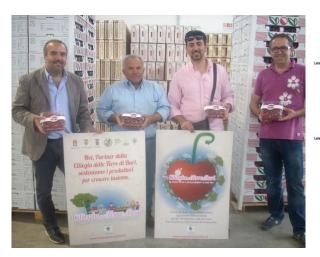

#### OP ARCA FRUIT

Thanks to support of the LAG Ponte Lama, in 2012, a group of 26 farmers have constituted the most important Producers Organization (PO) in Puglia