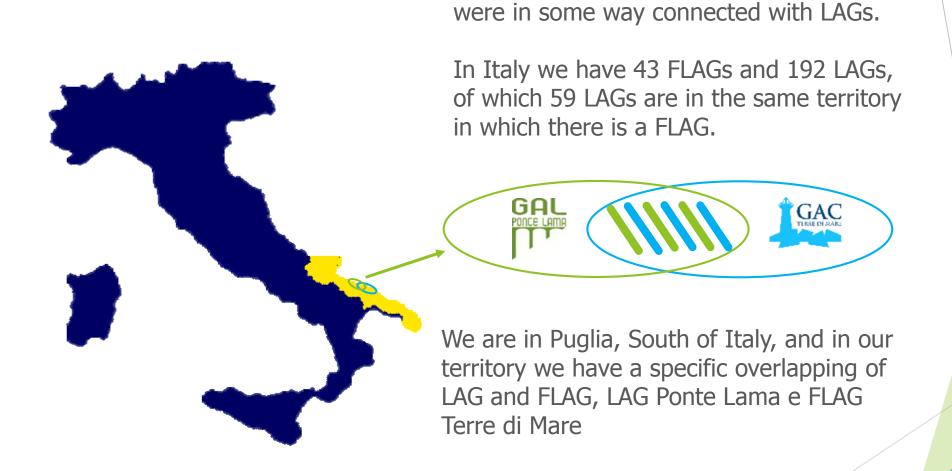

## WHERE?

In Europe it is estimated 30% of FLAGs

LAG Ponte Lama is a local action group that has a territory fully on the sea, without internal areas.

Probably this aspect has **facilitated** the partnership and sharing of necessity between the two primary production sectors: Agriculture and Fishery.

During the 2007-2013 programming, the LEADER approach has been implemented in the same area in which there are both LAGs and FLAGs, which together have created complementary activities and those activities were financed from both funds EAFRD and EFF.

Because this was a positive experience, to ensure greater effectiveness for future development strategies, our Managing Authority has decided to implement the CLLD with the joint support of the two funds EAFRD and EMFF.