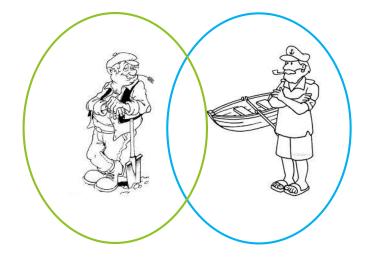

## WHERE?

In Europe it is estimated 30% of FLAGs

LAG Ponte Lama is a local action group that has a territory fully on the sea, without internal areas.

Probably this aspect has **facilitated** the partnership and sharing of necessity between the two primary production sectors: Agriculture and Fishery.

We can gain an advantage on the other territories by this partnership, because this one open up opportunities to bring out the characteristics and requirements of both sectors, always!

And now I'm explaining how...