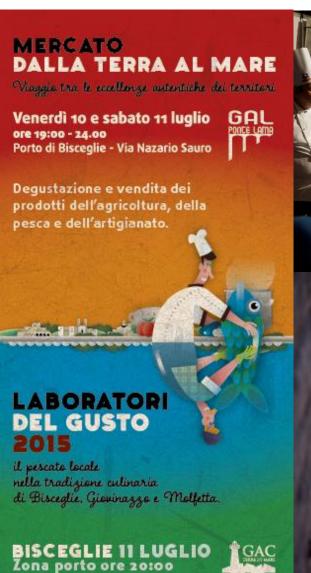

#### Dalla TERRA al MARE

Esperienze innovative e prospettive per l'interazione di GAL costieri e GAC

#### **VENERDÌ 10 OTTOBRE 2014**

**Museo Diocesano** (nei pressi della cattedrale) Largo San Donato, 5 Bisceglie, Puglia