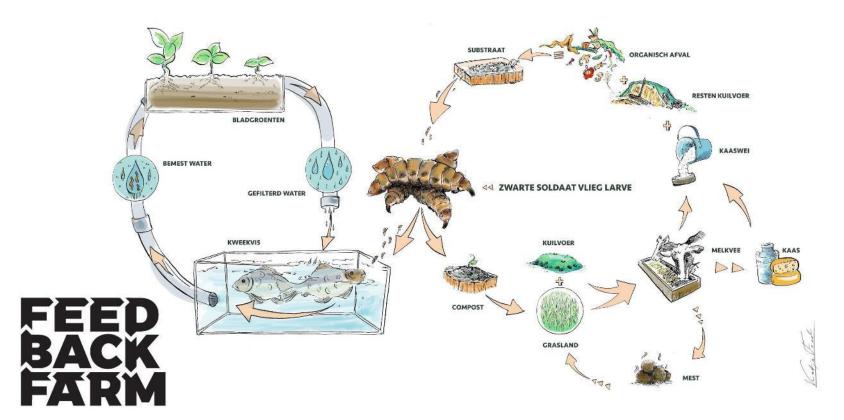

# Fieldlab FeedBackFarm

Jason Kiem 25 -6 -2020



### Jason Kiem

- BSc Political science, MSc Industrial Ecology
- Sustainability consultant
- Co founder InsectoCycle (2017)
- Projectlead FeedBackFarm











Katja Fred

INSECTO







# **Agricultural Model** (Clusters)





#### Other stakeholders involved

- Municipalities
- Other governmental organisations
- Educational institutes
- Research institutes
- Financiers: banks, regional funds, venture capital
- Feed companies
- (potential) Farmers



# Going to market



























Katja Fred



INSECTO

Katja Fred

### Thank you!

E: jason.kiem@insectocycle.nl

T: +31 6 2349 3867

W: www.insectocycle.nl / www.feedbackfarm.nl