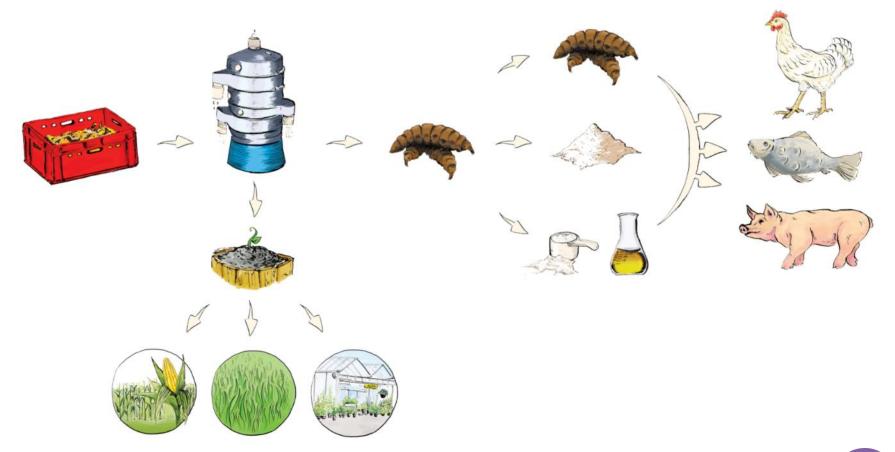

# Fieldlab FeedBackFarm

Jason Kiem 25 -6 -2020



### Jason Kiem

- BSc Political science, MSc Industrial Ecology
- Sustainability consultant
- Co founder InsectoCycle (2017)
- Projectlead FeedBackFarm











Katja Fred

INSECTO







# **Agricultural Model** (Clusters)





#### Other stakeholders involved

- Municipalities
- Other governmental organisations
- Educational institutes
- Research institutes
- Financiers: banks, regional funds, venture capital
- Feed companies
- (potential) Farmers



# Going to market



























Katja Fred



INSECTO

Katja Fred

### Thank you!

E: jason.kiem@insectocycle.nl

T: +31 6 2349 3867

W: www.insectocycle.nl / www.feedbackfarm.nl