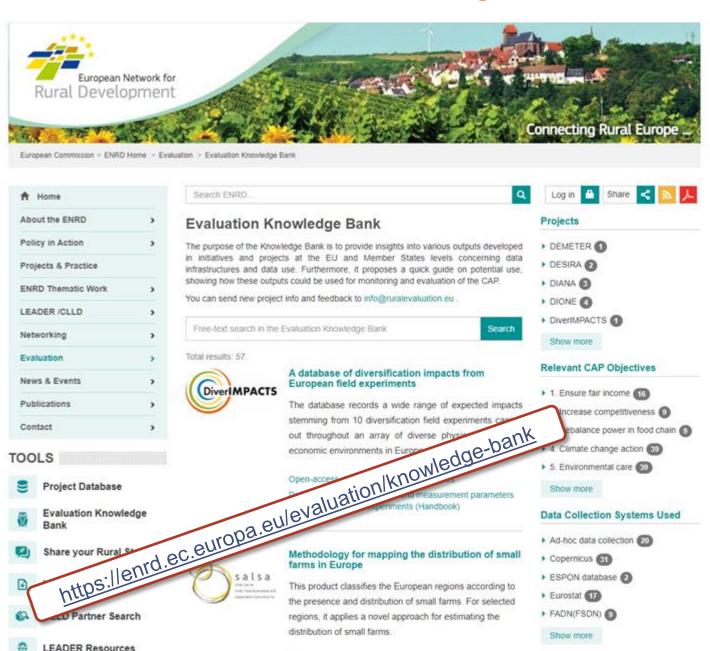

#### TWG-9: Better data for evaluating the CAP

# Contains innovative datacollection /processing initiatives and

**Categorizes** relevant outputs

projects

## **Explores**potential use for CAP monitoring and evaluation

→ Further developed through Taskforces / workshops in 4