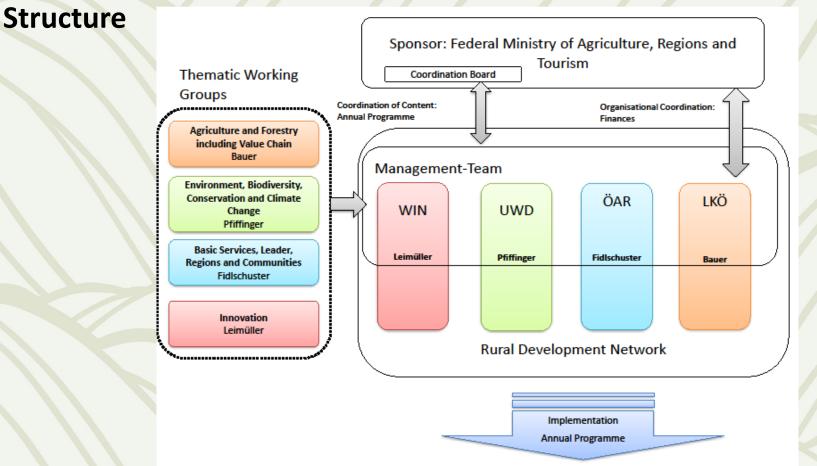

# netzwerk zukunftsraum land LE 14-20

netz**werk** zukunfts**raum** land LE 14-20

#### Targets

- strengthen the involvement of stakeholders in rural areas
- Enable networking of stakeholders
- improve the programme implementation
- provide information on the programme to a wider public and potential beneficiaries
- promote innovation in rural areas

#### netz**werk** zukunfts**raum** land LE 14-20



#### Activities



netz**werk** zukunfts**raum** land LE 14-20

netz**werk** zukunfts**raum** land LE 14-20

#### **Best Practice Activities – just a selection**

- Example 1:

Support of Federal Ministry of Agriculture, Regions and Tourism in development of the CAP-strategy: participation process of stakeholders

- Example 2:

Webinar and farminar series on drones in agriculture, forestry and nature conservation

- Example 3:

LEADER – thematic group gender mainstreaming in rural areas

Example 4:

EIP AGRI – innovationbroker Johanna Rohrhofer

netz**werk** zukunfts**raum** land LE 14-20

# **Thank You for Your Attention**

## **On behalf of our Team**

Austrian Rural Development Network

www.zukunftsraumland.at